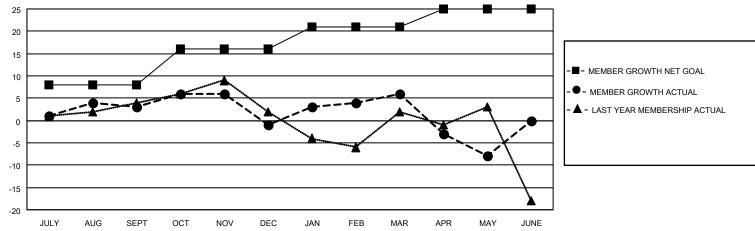

## District 14 W

| Clubs RESULTS FOR 2021-2022 |   |   |   | Members RESULTS FOR 2021-2022 |   |    |    |
|-----------------------------|---|---|---|-------------------------------|---|----|----|
|                             |   |   |   |                               |   |    |    |
| JULY/AUG/SEPT               | 0 | 0 | 1 | JULY/AUG/SEPT                 | 8 | 12 | 8  |
| OCT/NOV/DEC                 | 0 | 0 | 0 | OCT/NOV/DEC                   | 8 | 14 | 17 |
| JAN/FEB/MAR                 | 1 | 0 | 0 | JAN/FEB/MAR                   | 5 | 15 | 6  |
| APR/MAY/JUNE                | 0 | 0 | 1 | APR/MAY/JUNE                  | 4 | 8  | 20 |